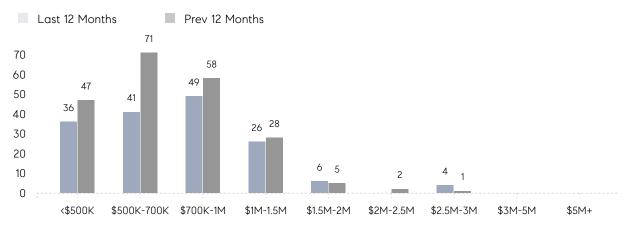

| 122%        |          |
|                | AVERAGE SOLD PRICE | \$1,139,986 | \$1,028,589 | 11%      |
|                | # OF CONTRACTS     | 3           | 8           | -62%     |
|                | NEW LISTINGS       | 3           | 5           | -40%     |
| Condo/Co-op/TH | AVERAGE DOM        | 21          | 22          | - 5%     |
|                | % OF ASKING PRICE  | 114%        | 104%        |          |
|                | AVERAGE SOLD PRICE | \$225,000   | \$500,250   | -55%     |
|                | # OF CONTRACTS     | 1           | 4           | -75%     |
|                | NEW LISTINGS       | 2           | 0           | 0%       |
|                |                    |             |             |          |

# Glen Ridge

AUGUST 2022

#### Monthly Inventory





#### Contracts By Price Range

#### Listings By Price Range



COMPASS

 $\sim$   $\sim$   $\sim$   $\sim$   $\sim$ / / / / / / / //// | | | | | / ------

Compass makes no representations or warranties, express or implied, with respect to future market conditions or prices of residential product at the time the subject property or any competitive property is complete and ready for occupancy or with respect to any report, study, finding, recommendation or other information provided by Compass herein. Moreover, no warranty, express or implied, is made or should be assumed regarding the accuracy, adequacy, completeness, legality, reliability, merchantability or fitness for a particular purpose of any information, in part or whole, contained herein. All material is presented with the underst