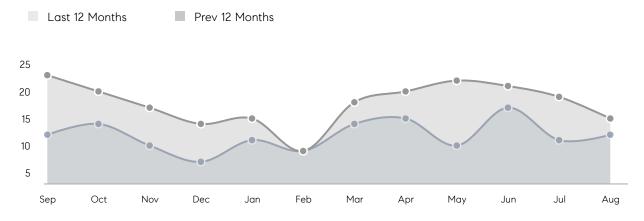

0%        | 122%        |          |
|                | AVERAGE SOLD PRICE | \$1,139,986 | \$1,028,589 | 11%      |
|                | # OF CONTRACTS     | 3           | 8           | -62%     |
|                | NEW LISTINGS       | 3           | 5           | -40%     |
| Condo/Co-op/TH | AVERAGE DOM        | 21          | 22          | - 5%     |
|                | % OF ASKING PRICE  | 114%        | 104%        |          |
|                | AVERAGE SOLD PRICE | \$225,000   | \$500,250   | -55%     |
|                | # OF CONTRACTS     | 1           | 4           | -75%     |
|                | NEW LISTINGS       | 2           | 0           | 0%       |
|                |                    |             |             |          |

# Glen Ridge

AUGUST 2022

#### Monthly Inventory





#### Contracts By Price Range

#### Listings By Price Range



COMPASS

 $\sim$   $\sim$   $\sim$   $\sim$   $\sim$ / / / / / / / //// | | | | | / ------

Compass makes no representations or warranties, express or implied, with respect to future market conditions or prices of residential product at the time the subject property or any competitive property is complete and ready for occupancy or with respect to any report, study, finding, recommendation or other information provided by Compass herein. Moreover, no warranty, express or implied, is made or should be assumed regarding the accuracy, adequacy, completeness, legality, reliability, merchantability or fitness for a particular purpose of any information, in part or whole, contained herein. All material is presented with the under